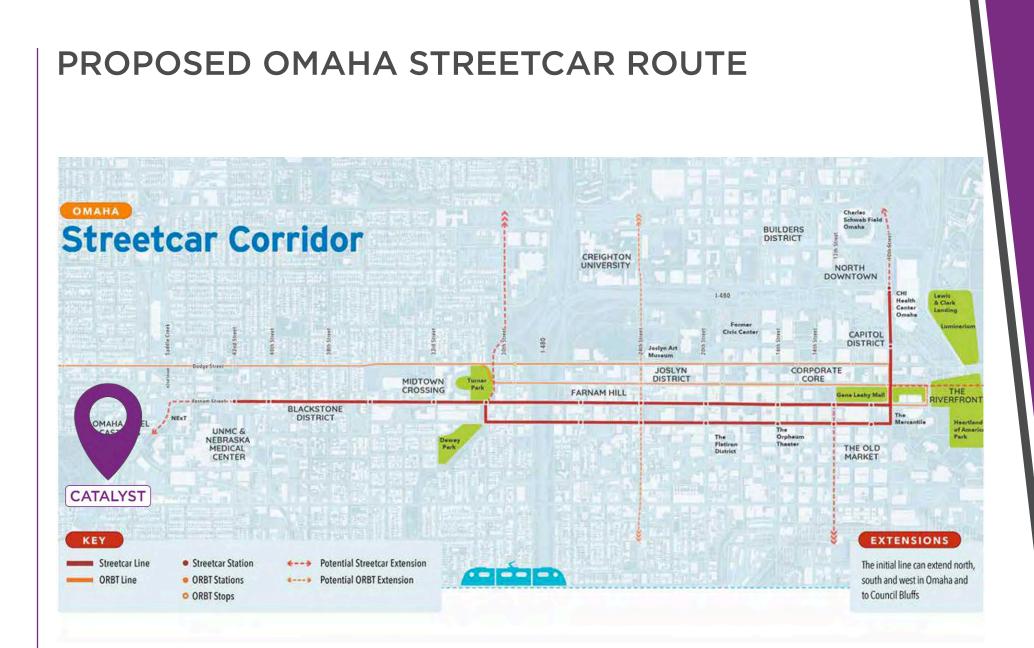

yst is a first-in-class collaborative office ecosystem that revolutionizes healthcare. This immersive facility is set to open January 2025.

### **BUILDING HIGHLIGHTS**

**170,000** TOTAL

**BUILDING SF** 

JANUARY 2025 BUILDING OPENING

HISTORIC

ADAPTIVE REUSE DEVELOPMENT **10,000 SF** OF ON-SITE

AMENITIES

2

#### CATALYST FLOOR PLAN - LEVEL 1



#### CATALYST FLOOR PLAN - LEVEL 2





#### CATALYST FLOOR PLAN - CO-WORKING SPACES

#### MONUMENT STAIR CO-WORKING



N



### **BUILDING AMENITIES**

Offering more than just desks and chairs, Catalyst is a place of innovation - where new ideas take shape. You'll have everything you need right on campus!







#### **INTERIOR PHOTOS**









#### AREA MAP



### DISTRICT RENDERINGS



### DISTRICT RENDERINGS



### DISTRICT RENDERINGS





15

## CATALYST



For more in information on Catalyst, scan the QR code to view a more in depth marketing package.

Independently Owned and Operated / A Member of the Cushman & Wakefield Alliance

Cushman & Wakefield Copyright 2025. No warranty or representation, express or implied, is made to the accuracy or completeness of the information contained herein, and same is submitted subject to errors, omissions, change of price, rental or other conditions, withdrawal without notice, and to any special listing conditions imposed by the property owner(s). As applicable, we make no representation as to the condition of the property (or properties) in question.

#### LEASING CONTACT INFORMATION

**TJ Twit, Jr.** Executive Director of Investment Services +1 402 548 4066 tj.twit@lundco.com

Dyla