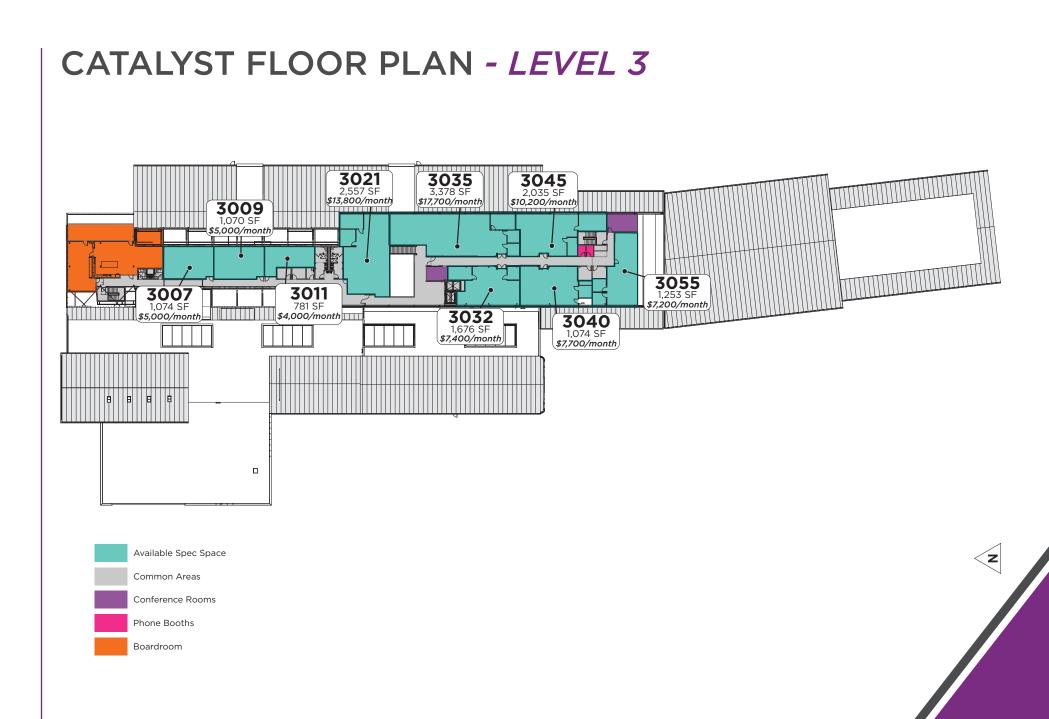

| OMAHA, NE 68132





# WELCOME TO CATALYST

Located in the historical Omaha Steel Works factory in Omaha, Nebraska on the University of Nebraska Medical Center (UNMC) campus, Catalyst dynamically brings together private enterprises (startups to Fortune 20), government, academic and non-profit organizations with healthcare providers and payers to accelerate innovation and drive real, lasting change. Catalyst is a first-in-class collaborative office ecosystem that revolutionizes healthcare. This immersive facility is set to open January 2025.

### **BUILDING HIGHLIGHTS**

**170,000** TOTAL

**BUILDING SF** 

JANUARY 2025 BUILDING OPENING

HISTORIC

ADAPTIVE REUSE DEVELOPMENT **10,000 SF** OF ON-SITE

AMENITIES

2

#### CATALYST FLOOR PLAN - LEVEL 1



#### CATALYST FLOOR PLAN - LEVEL 2





#### CATALYST FLOOR PLAN - CO-WORKING SPACES

#### MONUMENT STAIR CO-WORKING



N



### **BUILDING AMENITIES**

Offering more than just desks and chairs, Catalyst is a place of innovation - where new ideas take shape. You'll have everything you need right on campus!







#### **INTERIOR PHOTOS**









#### AREA MAP



### DISTRICT RENDERINGS



### DISTRICT RENDERINGS



### DISTRICT RENDERINGS





15

## CATALYST



For more in information on Catalyst, scan the QR code to view a more in depth marketing package.

Independently Owned and Operated / A Member of the Cushman & Wakefield Alliance

Cushman & Wakefield Copyright 2025. No warranty or representation, express or implied, is made to the accuracy or completeness of the information contained herein, and same is submitted subje