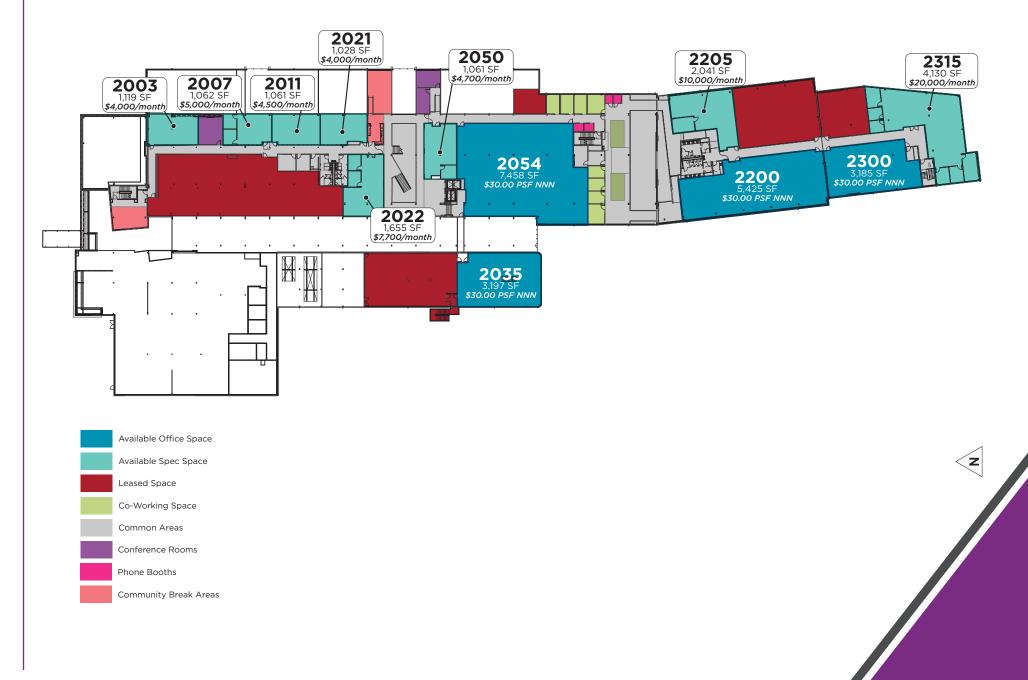

T | OMAHA, NE 68132





# WELCOME TO CATALYST

Located in the historical Omaha Steel Works factory in Omaha, Nebraska on the University of Nebraska Medical Center (UNMC) campus, Catalyst dynamically brings together private enterprises (startups to Fortune 20), government, academic and non-profit organizations with healthcare providers and payers to accelerate innovation and drive real, lasting change. Catalyst is a first-in-class collaborative office ecosystem that revolutionizes healthcare. This immersive facility is set to open January 2025.

### **BUILDING HIGHLIGHTS**

**170,000** TOTAL

**BUILDING SF** 

JANUARY 2025 BUILDING OPENING

HISTORIC

ADAPTIVE REUSE DEVELOPMENT **10,000 SF** OF ON-SITE

AMENITIES

2

#### CATALYST FLOOR PLAN - LEVEL 1



#### CATALYST FLOOR PLAN - LEVEL 2





#### CATALYST FLOOR PLAN - CO-WORKING SPACES

#### MONUMENT STAIR CO-WORKING



N



### **BUILDING AMENITIES**

Offering more than just desks and chairs, Catalyst is a place of innovation - where new ideas take shape. You'll have everything you need right on campus!







#### **INTERIOR PHOTOS**









#### AREA MAP



### DISTRICT RENDERINGS



### DISTRICT RENDERINGS



### DISTRICT RENDERINGS





15

## CATALYST



For more in information on Catalyst, scan the QR code to view a more in depth marketing package.

Independently Owned and Operated / A Member of the Cushman & Wakefield Alliance

Cushman & Wakefield Copyright 2025. No warranty or representation, express or implied, is made to the accuracy or completeness of the information contained herein, and same is submitted sub