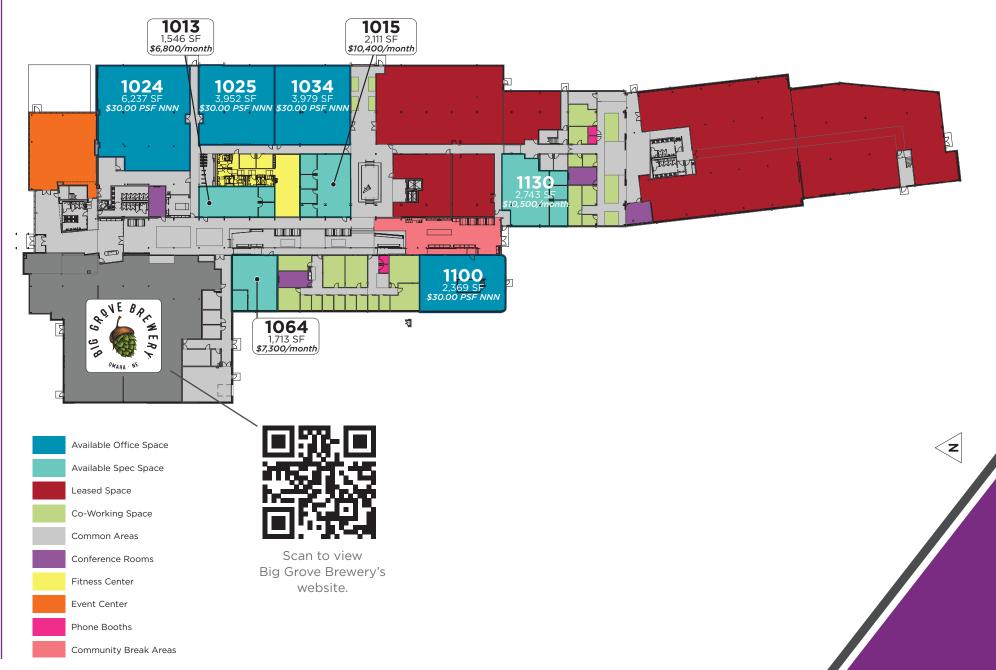

4601 CATALYST COURT | OMAHA, NE 68132





# WELCOME TO CATALYST

Located in the historical Omaha Steel Works factory in Omaha, Nebraska on the University of Nebraska Medical Center (UNMC) campus, Catalyst dynamically brings together private enterprises (startups to Fortune 20), government, academic and non-profit organizations with healthcare providers and payers to accelerate innovation and drive real, lasting change. Catalyst is a first-in-class collaborative office ecosystem that revolutionizes healthcare. This immersive facility is set to open January 2025.

### **BUILDING HIGHLIGHTS**

**170,000** TOTAL

**BUILDING SF** 

JANUARY 2025 BUILDING OPENING

HISTORIC

ADAPTIVE REUSE DEVELOPMENT **10,000 SF** OF ON-SITE

AMENITIES

2

#### CATALYST FLOOR PLAN - LEVEL 1



#### CATALYST FLOOR PLAN - LEVEL 2





#### CATALYST FLOOR PLAN - CO-WORKING SPACES

#### MONUMENT STAIR CO-WORKING



N



### **BUILDING AMENITIES**

Offering more than just desks and chairs, Catalyst is a place of innovation - where new ideas take shape. You'll have everything you need right on campus!







#### **INTERIOR PHOTOS**









#### AREA MAP



### DISTRICT RENDERINGS



### DISTRICT RENDERINGS



### DISTRICT RENDERINGS





15

## CATALYST



For more in information on Catalyst, scan the QR code to view a more in depth marketing package.

Independently Owned and Operated / A Member of the Cushman & Wakefield Alliance

Cushman & Wakefield Copyright 2025. No warranty or representation, express or implied, is made to the accuracy or completeness of the information conta