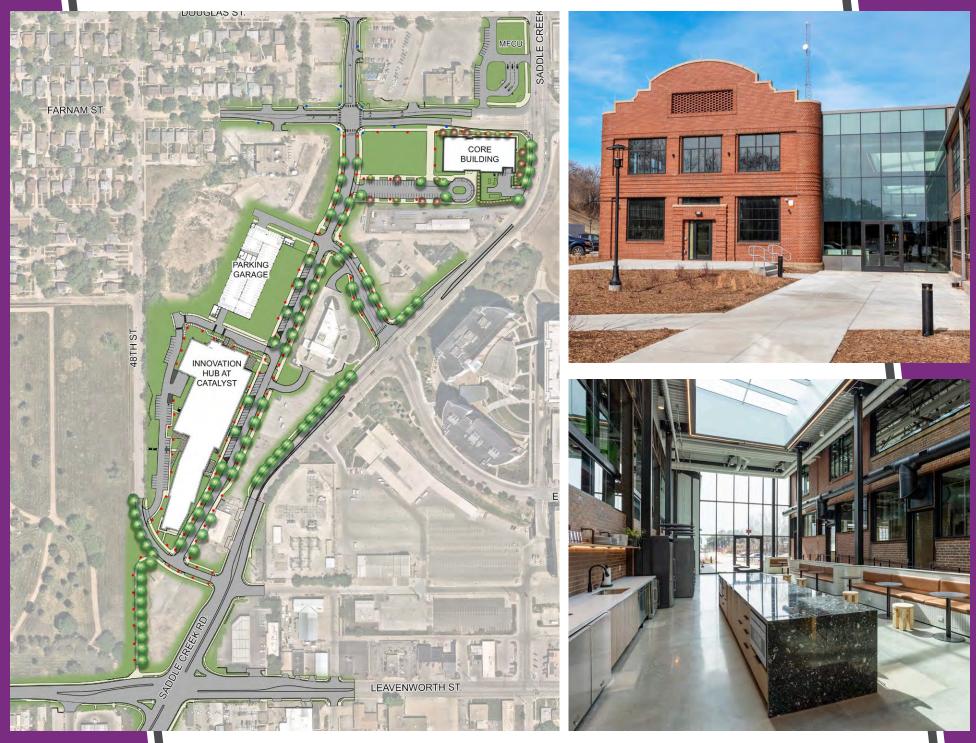

demic and non-profit organizations with healthcare providers and payers to accelerate innovation and drive real, lasting change. Catalyst is a first-in-class collaborative office ecosystem that revolutionizes healthcare. This immersive facility is set to open January 2025.

### **BUILDING HIGHLIGHTS**

**170,000** TOTAL

**BUILDING SF** 

JANUARY 2025 BUILDING OPENING

HISTORIC

ADAPTIVE REUSE DEVELOPMENT **10,000 SF** OF ON-SITE

AMENITIES

2

#### CATALYST FLOOR PLAN - LEVEL 1



#### CATALYST FLOOR PLAN - LEVEL 2





#### CATALYST FLOOR PLAN - CO-WORKING SPACES

#### MONUMENT STAIR CO-WORKING



N



### **BUILDING AMENITIES**

Offering more than just desks and chairs, Catalyst is a place of innovation - where new ideas take shape. You'll have everything you need right on campus!







#### **INTERIOR PHOTOS**









#### AREA MAP



### DISTRICT RENDERINGS



### DISTRICT RENDERINGS



### DISTRICT RENDERINGS





15

## CATALYST



For more in information on Catalyst, scan the QR code to view a more in depth marketing package.

Independently Owned and Operated / A Member of the Cushman & Wakefield Alliance

Cushman & Wakefield Copyright 2025. No warranty or representation, express or implied, is made to the accuracy or completeness of the information contained herein, and same is submitted subject to errors, omissions, change of price, rental or other conditions, withdrawal without notice, and to any special listing conditions imposed by the property owner(s). As applicable, we make no representation as to the condition of the property (or properties) in question.