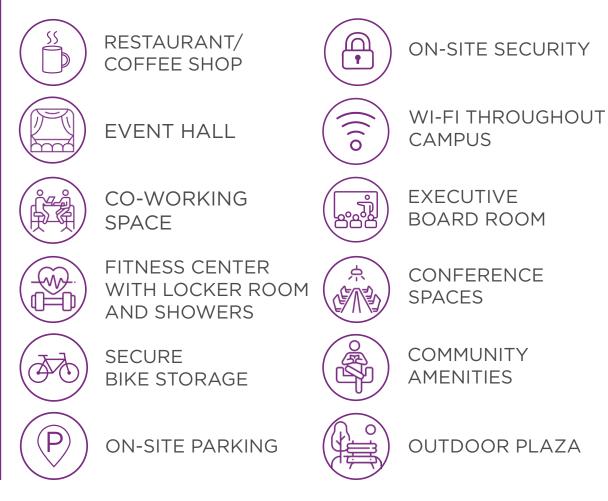

### **BUILDING AMENITIES**

Offering more than just desks and chairs, Catalyst is a place of innovation - where new ideas take shape. You'll have everything you need right on campus!