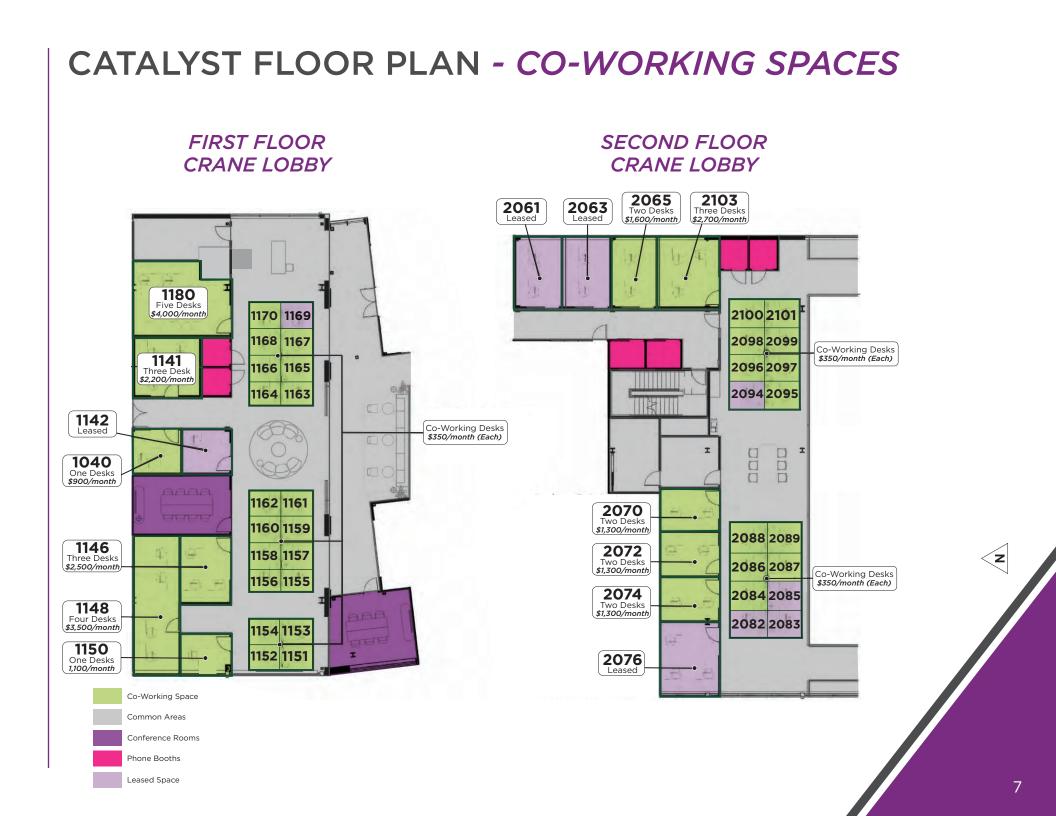

orks factory in Omaha, Nebraska on the University of Nebraska Medical Center (UNMC) campus, Catalyst dynamically brings together private enterprises (startups to Fortune 20), government, academic and non-profit organizations with healthcare providers and payers to accelerate innovation and drive real, lasting change. Catalyst is a first-in-class collaborative office ecosystem that revolutionizes healthcare. This immersive facility is set to open January 2025.

### **BUILDING HIGHLIGHTS**

**170,000** TOTAL

**BUILDING SF** 

JANUARY 2025 BUILDING OPENING

HISTORIC

ADAPTIVE REUSE DEVELOPMENT **10,000 SF** OF ON-SITE

AMENITIES

2

#### CATALYST FLOOR PLAN - LEVEL 1



#### CATALYST FLOOR PLAN - LEVEL 2





#### CATALYST FLOOR PLAN - CO-WORKING SPACES

#### MONUMENT STAIR CO-WORKING



N



### **BUILDING AMENITIES**

Offering more than just desks and chairs, Catalyst is a place of innovation - where new ideas take shape. You'll have everything you need right on campus!







#### **INTERIOR PHOTOS**









#### AREA MAP



### DISTRICT RENDERINGS



### DISTRICT RENDERINGS



### DISTRICT RENDERINGS





15

## CATALYST



For more in information on Catalyst, scan the QR code to view a more in depth marketing package.

Independently Owned and Operated / A Member of the Cushman & Wakefield Alliance

Cushman & Wakefield Copyright 2025. No warranty or representation, express or implied, is made to the accuracy or completeness of the information contained herein, and same is submitted subject to errors, omissions, change of price, rental or other conditions, withdrawal with