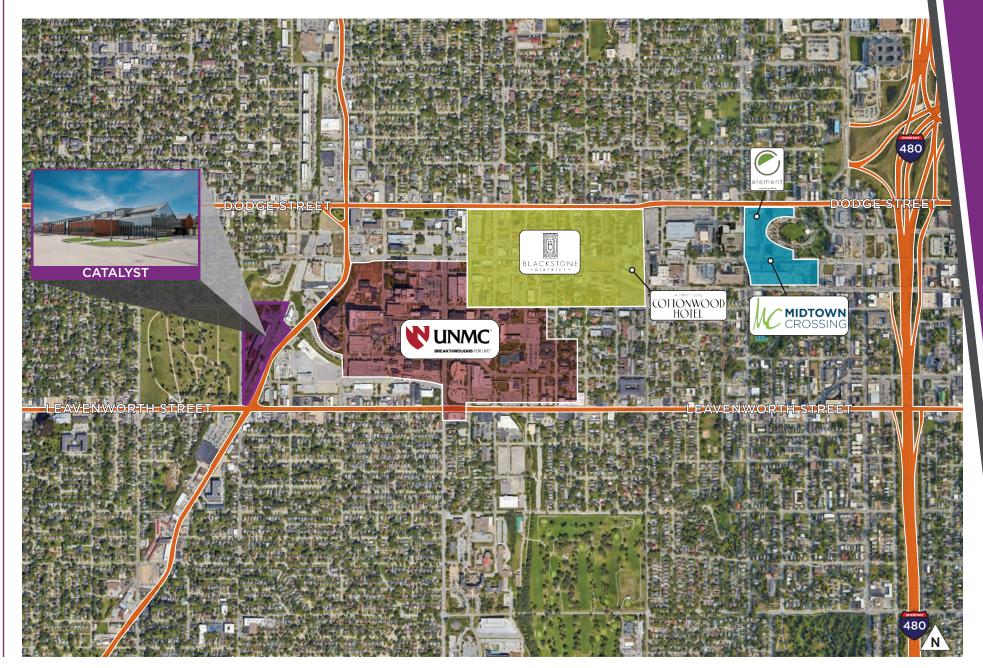

providers and payers to accelerate innovation and drive real, lasting change. Catalyst is a first-in-class collaborative office ecosystem that revolutionizes healthcare. This immersive facility is set to open January 2025.

### **BUILDING HIGHLIGHTS**

**170,000** TOTAL

**BUILDING SF** 

JANUARY 2025 BUILDING OPENING

HISTORIC

ADAPTIVE REUSE DEVELOPMENT **10,000 SF** OF ON-SITE

AMENITIES

2

#### CATALYST FLOOR PLAN - LEVEL 1



#### CATALYST FLOOR PLAN - LEVEL 2





#### CATALYST FLOOR PLAN - CO-WORKING SPACES

#### MONUMENT STAIR CO-WORKING



N



### **BUILDING AMENITIES**

Offering more than just desks and chairs, Catalyst is a place of innovation - where new ideas take shape. You'll have everything you need right on campus!







#### **INTERIOR PHOTOS**









#### AREA MAP



### DISTRICT RENDERINGS



### DISTRICT RENDERINGS



### DISTRICT RENDERINGS





15

## CATALYST



For more in information on Catalyst, scan the QR code to view a more in depth marketing package.

Independently Owned and Operated / A Member of the Cushman & Wakefield Alliance

Cushman & Wakefield Copyright 2025. No warranty or representation, express or implied, is made to the accuracy or completeness of the information contained herein, and same is submitted subject to errors, omissions, change of price, rental or other conditions, withdrawal without notice, and to any special listing conditions imposed by the property owner(s). As applicable, we make no representation as to the condition of the property (or properties) in question.

#### LEASING CONTACT INFORMATION

**TJ Twit, Jr.**