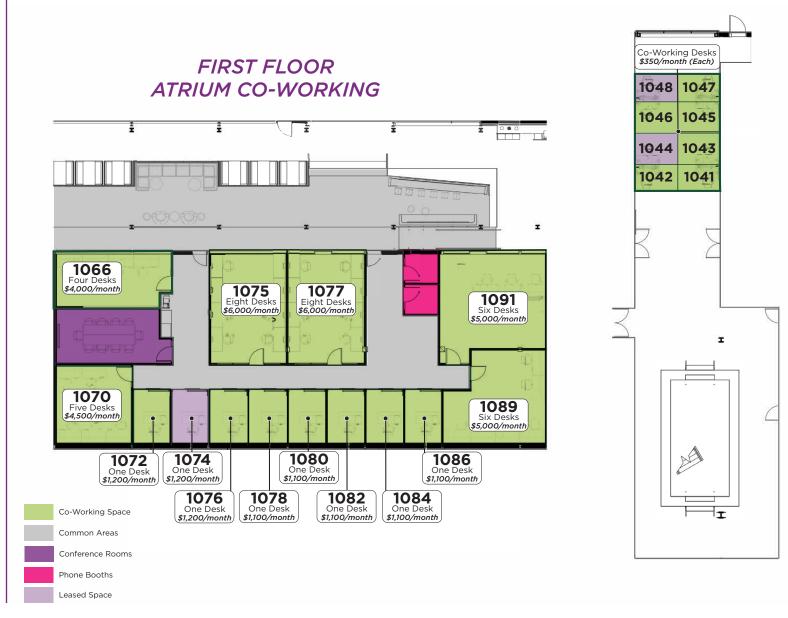

eel Works factory in Omaha, Nebraska on the University of Nebraska Medical Center (UNMC) campus, Catalyst dynamically brings together private enterprises (startups to Fortune 20), government, academic and non-profit organizations with healthcare providers and payers to accelerate innovation and drive real, lasting change. Catalyst is a first-in-class collaborative office ecosystem that revolutionizes healthcare. This immersive facility is set to open January 2025.

### **BUILDING HIGHLIGHTS**

**170,000** TOTAL

**BUILDING SF** 

JANUARY 2025 BUILDING OPENING

HISTORIC

ADAPTIVE REUSE DEVELOPMENT **10,000 SF** OF ON-SITE

AMENITIES

2

#### CATALYST FLOOR PLAN - LEVEL 1



#### CATALYST FLOOR PLAN - LEVEL 2





#### CATALYST FLOOR PLAN - CO-WORKING SPACES

#### MONUMENT STAIR CO-WORKING



N



### **BUILDING AMENITIES**

Offering more than just desks and chairs, Catalyst is a place of innovation - where new ideas take shape. You'll have everything you need right on campus!







#### **INTERIOR PHOTOS**









#### AREA MAP



### DISTRICT RENDERINGS



### DISTRICT RENDERINGS



### DISTRICT RENDERINGS





15

## CATALYST



For more in information on Catalyst, scan the QR code to view a more in depth marketing package.

Independently Owned and Operated / A Member of the Cushman & Wakefield Alliance

Cushman & Wakefield Copyright 2025. No warranty or representation, express or implied, is made to the accuracy or completeness of the information contained herein, and same is submitted subject to errors, omissions, change of price, rental or other conditions, withdrawal