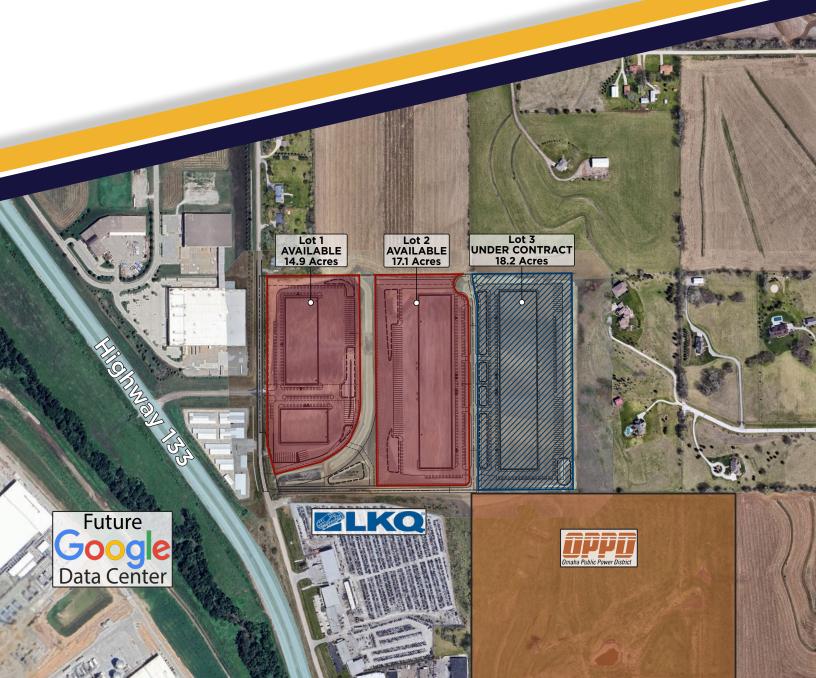

# RAINWOOD PARK INDUSTRIAL LAND

OMAHA, NE 68142

14.9 - 17.1 Acres of "Go Ready" Industrial Land For Sale NEW Sale Price: \$6.90 PSF

#### PROPERTY HIGHLIGHTS

ONE LOT UNDER CONTRACT, ONLY TWO LOTS LEFT! IF YOU OR YOUR CLIENT HAVE A NEED FOR AN INDUSTRIAL SITE IN OMAHA, REACH OUT ASAP. Grading at Rainwood Park is complete and under budget! Our savings are your savings as we have dropped the price and are ready to deliver industrial pad ready sites in 2025. No need to delay on utilities or other infrastructure at other sites in the metro area, this is the only site considered "Go Ready" by the Greater Omaha Camber in Northwest Omaha! Located amongst other new and exciting development in the area, this site is less than 2 miles from I-680 and has easy access to Highway 133. All Omaha suburbs including Bellevue, Gretna, Council Bluffs, Fremont and Blair are within a half hour drive from the property making it excellent for warehouse distribution. Located directly across the street from the newest Google Data Center (2.2 million SF, currently under construction), other new users making an investment in the area include R&L Carriers, OPPD, MUD, along with over 1,200 new residential units under development within a mile from the site.

Lot sizing is flexible, with pad sites large enough to accommodate buildings up to ±300,000 SF. Pad sites ready for development early 2025. Call brokers for smaller options.

JUSTIN RIVIERA\*
Senior Associate