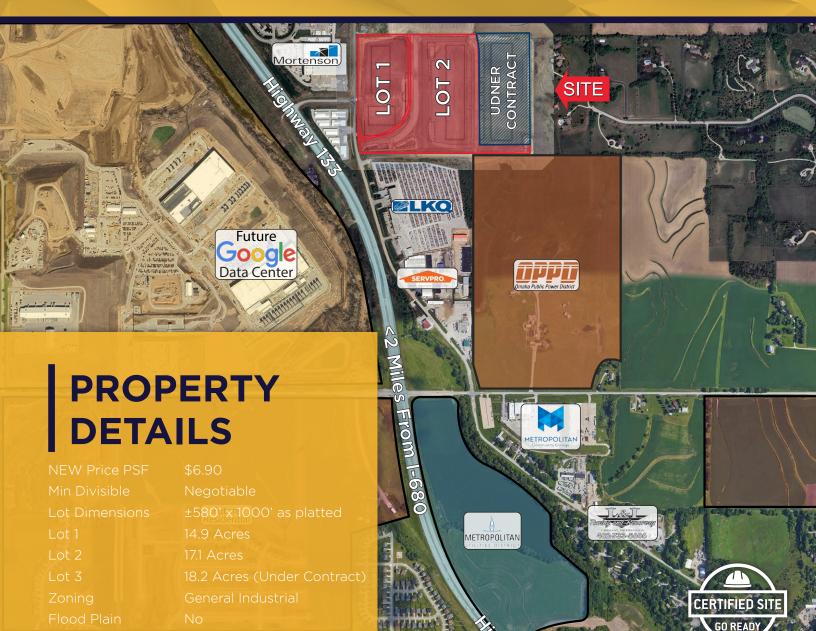

# RAINWOOD PARK INDUSTRIAL LAND

OMAHA, NE 68142

14.9 - 17.1 Acres of "Go Ready" Industrial Land For Sale NEW Sale Price: \$6.90 PSF

#### PROPERTY HIGHLIGHTS

ONE LOT UNDER CONTRACT, ONLY TWO LOTS LEFT! IF YOU OR YOUR CLIENT HAVE A NEED FOR AN INDUSTRIAL SITE IN OMAHA, REACH OUT ASAP. Grading at Rainwood Park is complete and under budget! Our savings are your savings as we have dropped the price and are ready to deliver industrial pad ready sites in 2025. No need to delay on utilities or other infrastructure at other sites in the metro area, this is the only site considered "Go Ready" by the Greater Omaha Camber in Northwest Omaha! Located amongst other new and exciting development in the area, this site is less than 2 miles from I-680 and has easy access to Highway 133. All Omaha suburbs including Bellevue, Gretna, Council Bluffs, Fremont and Blair are within a half hour drive from the property making it excellent for warehouse distribution. Located directly across the street from the newest Google Data Center (2.2 million SF, currently under construction), other new users making an investment in the area include R&L Carriers, OPPD, MUD, along with over 1,200 new residential units under development within a mile from the site.

Lot sizing is flexible, with pad sites large enough to accommodate buildings up to ±300,000 SF. Pad sites ready for development early 2025. Call brokers for smaller options.

JUSTIN RIVIERA\*
Senior Associate