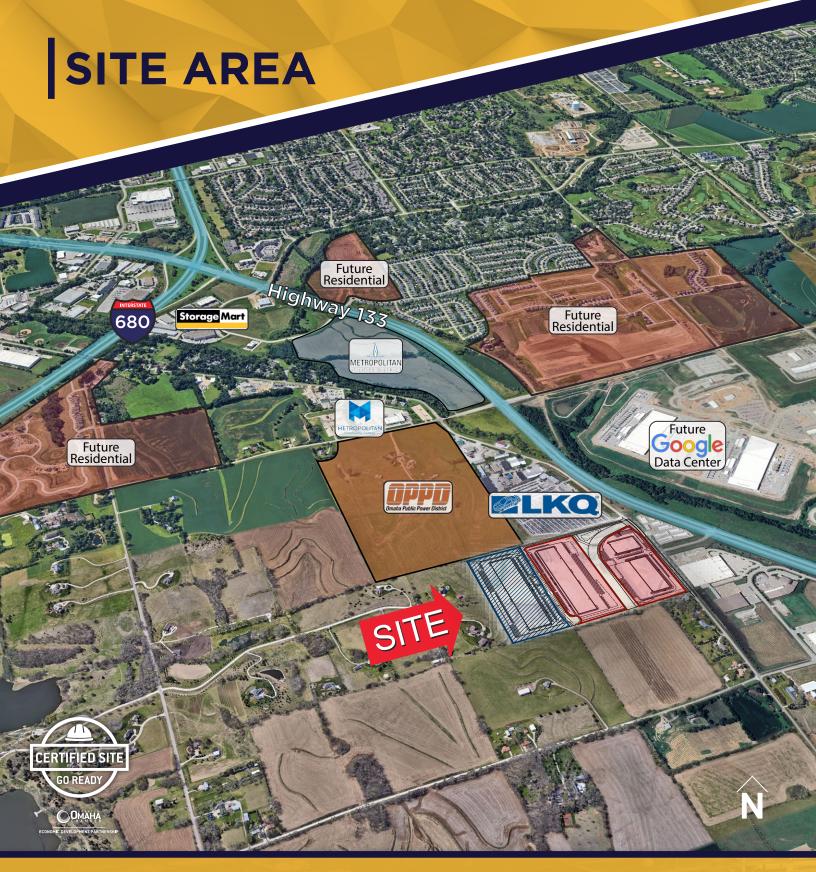

#### PROPERTY HIGHLIGHTS

ONE LOT UNDER CONTRACT, ONLY TWO LOTS LEFT! IF YOU OR YOUR CLIENT HAVE A NEED FOR AN INDUSTRIAL SITE IN OMAHA, REACH OUT ASAP. Grading at Rainwood Park is complete and under budget! Our savings are your savings as we have dropped the price and are ready to deliver industrial pad ready sites in 2025. No need to delay on utilities or other infrastructure at other sites in the metro area, this is the only site considered "Go Ready" by the Greater Omaha Camber in Northwest Omaha! Located amongst other new and exciting development in the area, this site is less than 2 miles from I-680 and has easy access to Highway 133. All Omaha suburbs including Bellevue, Gretna, Council Bluffs, Fremont and Blair are within a half hour drive from the property making it excellent for warehouse distribution. Located directly across the street from the newest Google Data Center (2.2 million SF, currently under construction), other new users making an investment in the area include R&L Carriers, OPPD, MUD, along with over 1,200 new residential units under development within a mile from the site.