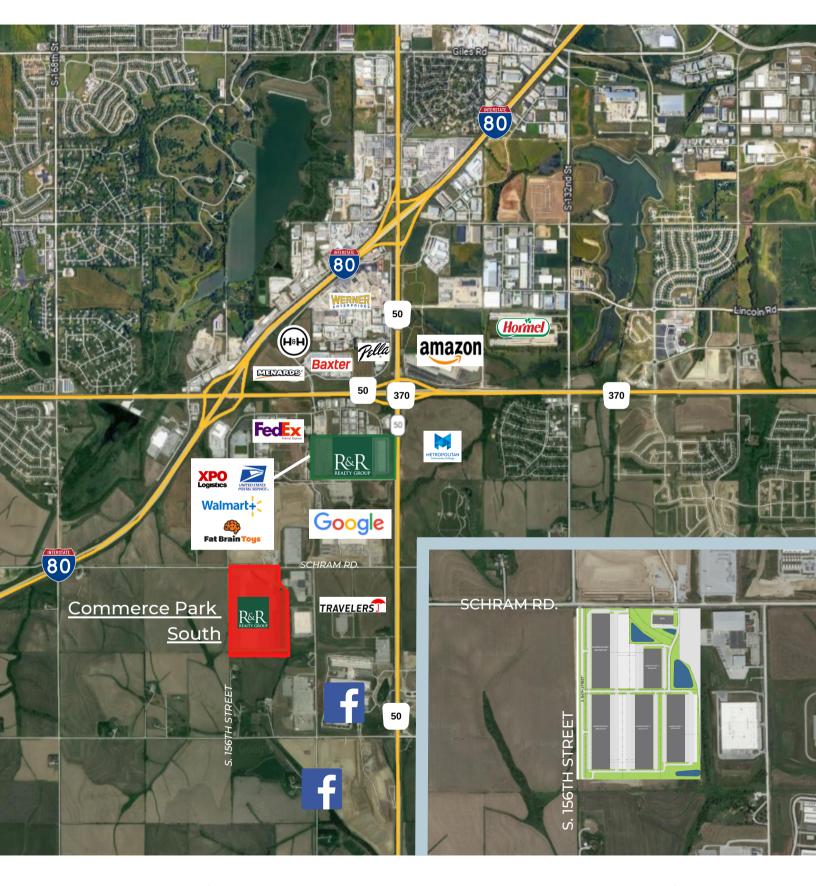

### Lease Rate: \$6.95 PSF NNN

Located in the largest speculative warehouse park in Omaha, with a prime location at South 156th Street and Schram Road. With easy access to Highways 50 and 370 along the I-80 corridor, the park offers two interstate access points within one mile.

# Location is everything.

South 156th Street & Schram Road | Papillion, NE 68138