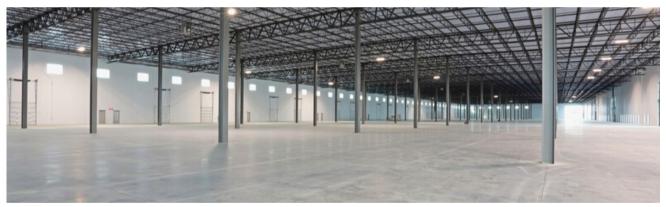

### **Base Building Finish**

- Smooth finish, tilt up panels with insulation on interior face
- Punched windows at ground level along front of the building, high windows at rear and ends of the building.
- 5 grand entrances spaced evenly along the front of the warehouse
- 32' clear height warehouse
- Column spacing 52'x50'
- 6" 4000 psi reinforced concrete slab on grade
- Domestic water / sanitary sewer along front and rear of building.
- ESFR fire sprinkler system
- 9x10' overhead doors with levelers, dock bumpers and pads, one per bay.

- Main electrical service 480/277V 3-phase (3000 amps)
- Building Insulation:
  - Roof 45 mil TPO (R-25)
  - Exterior panels insulated (R-14)
- Painting:
  - Precast wall panels, interior & exterior
  - Underside of roof deck, joists, & beams primed white
- Reznor heater located at every other bay
- Interior building lighting
  - LED light fixtures installed to average 25 FC on open warehouse layout with no obstructions.
- Accessibility to fiber