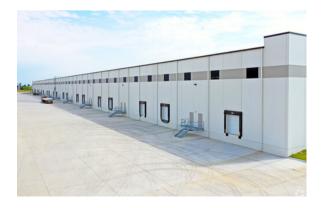

### **Base Building Finish**

- Smooth finish, tilt up panels with insulation on interior face
- Punched windows at ground level along front of the building, high windows at rear and ends of the building.
- 5 grand entrances spaced evenly along the front of the warehouse
- 32' clear height warehouse
- Column spacing 52'x50'
- 6" 4000 psi reinforced concrete slab on grade
- Domestic water / sanitary sewer along front and rear of building.
- ESFR fire sprinkler system
- 9x10' overhead doors with levelers, dock bumpers and pads, one per bay.

| TI Allowance         | Negotiable             |
|----------------------|------------------------|
| OPEX                 | \$1.75 (2023 Estimate) |
| Lease/ Build to Suit | 37,500 - 286,000 SF    |
| Вау                  | 13,520 SF              |
| End Bay              | 14,560 - 15,080 SF     |
| Docks                | 1 Dock Per Bay         |