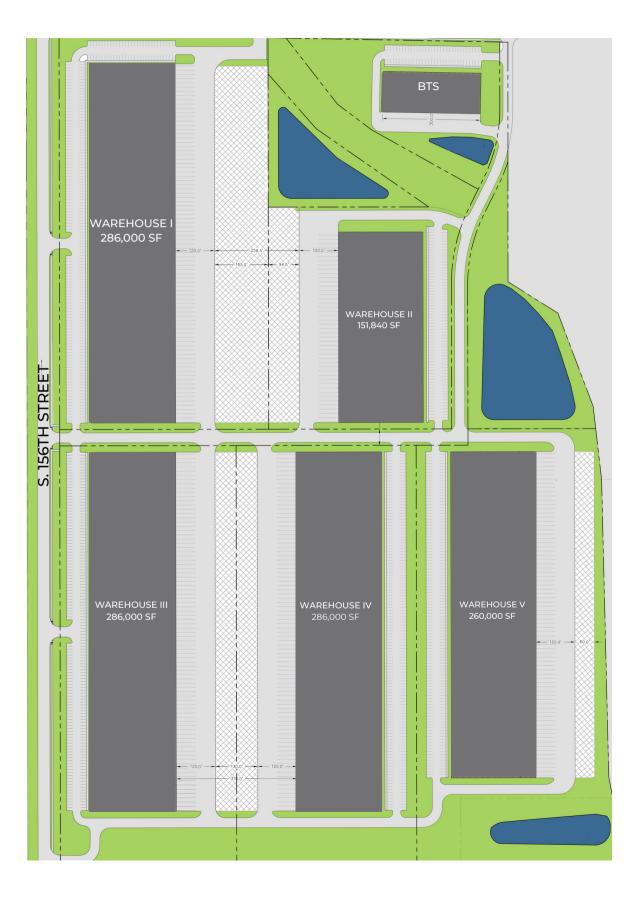

maximized in rear
- Future trailer parking count to be determined on site plan



## Up to 1.3 Million SF Class A Industrial

### Lease Rate: \$6.95 PSF NNN

Located in the largest speculative warehouse park in Omaha, with a prime location at South 156th Street and Schram Road. With easy access to Highways 50 and 370 along the I-80 corridor, the park offers two interstate access points within one mile.

| TI Allowance         | Negotiable             |
|----------------------|------------------------|
| OPEX                 | \$1.75 (2023 Estimate) |
| Lease/ Build to Suit | 37,500 - 286,000 SF    |
| Вау                  | 13,520 SF              |
| End Bay              | 14,560 - 15,080 SF     |
| Docks                | 1 Dock Per Bay         |



### R&R Commerce Park South Site Plan



# Location is everything.



South 156th Street & Schram Road | Papillion, NE 68138



## Let's get in touch.



#### Mike Homa

President, R&R Nebraska Division Homa.Mike@rrrealty.com (402) 819-0459



#### Cooper Wilson

Brokerage Manager, R&R Nebraska Division Wilson.Cooper@rrrealty.com (402) 659-8442



### Brett Bosworth

President, R&R Equity Partners Bosworth.Brett@rrrealty.com (515) 229-6120

#### www.RRRealty.com