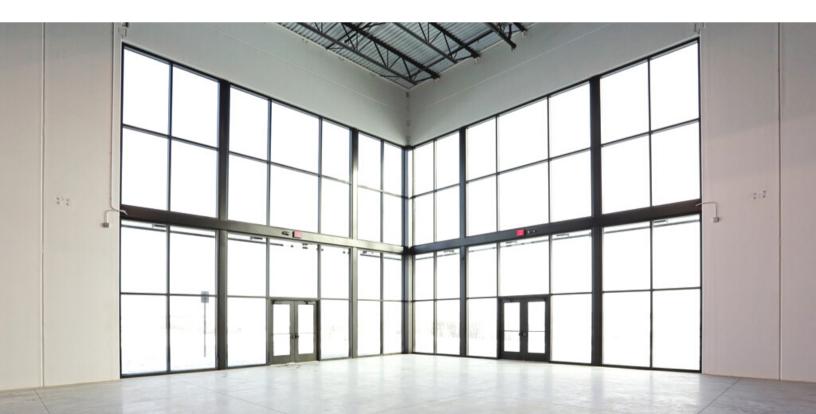

### **Base Building Finish**

- Smooth finish, tilt up panels with insulation on interior face
- Punched windows at ground level along front of the building, high windows at rear and ends of the building.
- 5 grand entrances spaced evenly along the front of the warehouse
- 32' clear height warehouse
- Column spacing 52'x50'
- 6" 4000 psi reinforced concrete slab on grade
- Domestic water / sanitary sewer along front and rear of building.
- ESFR fire sprinkler system
- 9x10' overhead doors with levelers, dock bumpers and pads, one per bay.