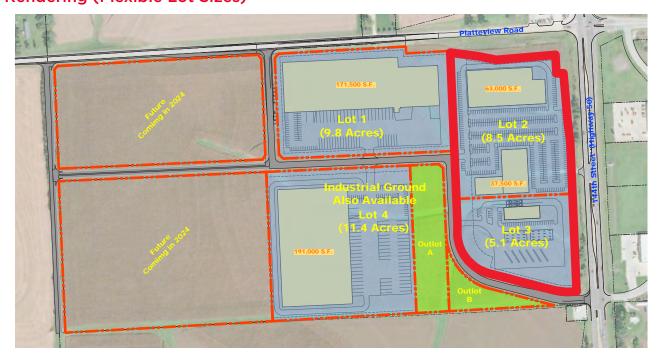

## **Neighborhood Demographics**

Lot Availability Price

2 8.5 AC (~370,000 SF) ~\$2,775,000

3 5.1 AC (~222,000 SF) ~\$1,665,000

### **Site Rendering (Flexible Lot Sizes)**

\*conceptual drawing, lot dimensions and sizes are flexible