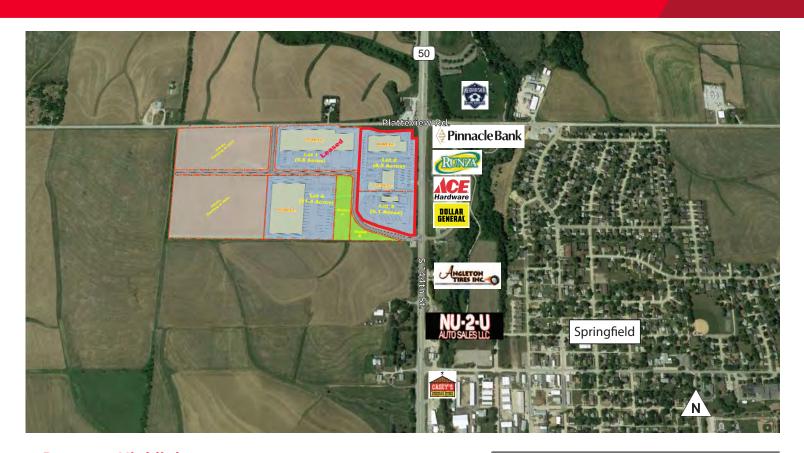

# 592,416 SF Retail, Office, or Flex Lots Sale Price: \$4,443,120

Sarpy County Commercial ground available in Springfield, NE, just south of metro Omaha. Property located on the southwest corner of Highway 50 and Platteview Road, a 5-minute drive to I-80 and HWY 370. Site work is underway which includes grading, utilities, and internal roads. Neighboring businesses include Pinnacle Bank, Dollar General, Ace Hardware and Runza. Great site for retail, office, or flex building developers or users wanting visibility on HWY 50. Seller has flexibility on lot sizes.

#### **Property Highlights**

Sale Price \$4,443,120

Gross Acres 13.6 AC

Gross SF 592,416 SF

Lot Sizes Flexible

Price Per SF \$7.50 PSF (Lots 2 & 3)

Future Zoning B-H (HCO Overlay)

Gas MUD