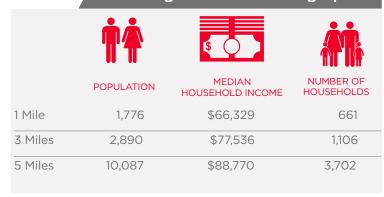

## **Neighborhood Demographics**

Lot Availability Price

2 8.5 AC (~370,000 SF) ~\$2,775,000

3 5.1 AC (~222,000 SF) ~\$1,665,000