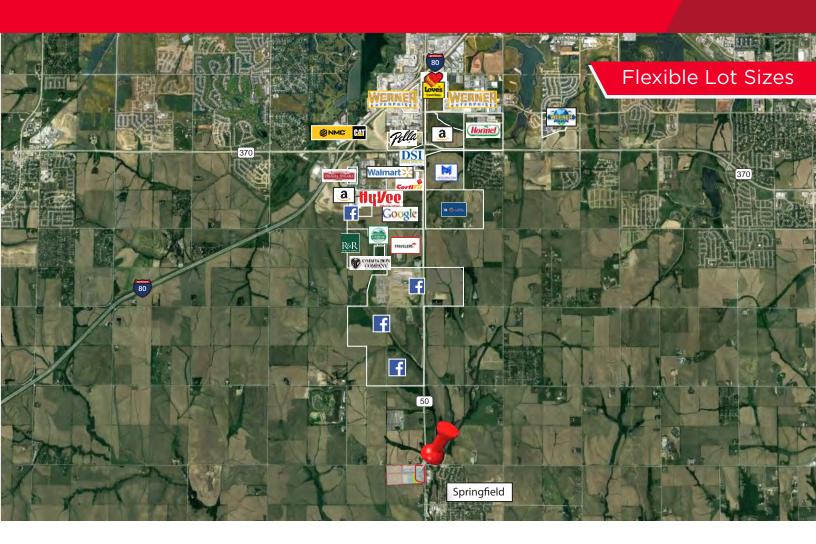

# 592,416 SF Retail, Office, or Flex Lots Sale Price: \$4,443,120

Sarpy County Commercial ground available in Springfield, NE, just south of metro Omaha. Property located on the southwest corner of Highway 50 and Platteview Road, a 5-minute drive to I-80 and HWY 370. Site work is underway which includes grading, utilities, and internal roads. Neighboring businesses include Pinnacle Bank, Dollar General, Ace Hardware and Runza. Great site for retail, office, or flex building developers or users wanting visibility on HWY 50. Seller has flexibility on lot sizes.

### **Site Rendering (Flexible Lot Sizes)**

\*conceptual drawing, lot dimensions and sizes are flexible