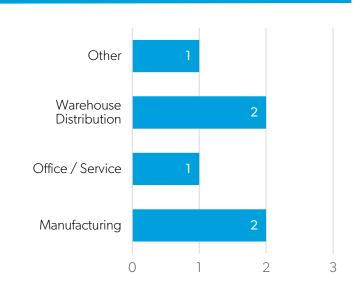

# 2021 Annual Progress Report

GOAL Create, grow and recruit businesses, jobs and investment in Sarpy County

### **Landed Projects**

**Number of Landed Projects** 

• Facebook 7 & 8

• Google Expansion • Home Depot Warehouse

- \$925,100,000

Capital Investment

- **Total Jobs**

- R & R Building #4 • FSC Edge Company
- Guardian Bandsaw

820 New Jobs | 0 Retained Jobs

# **Project Pipeline**

41 Opportunities

35 New to Market | 6 Existing Business



New to Market / Start Up

Retention / Expansion

**4 Prospect Visits** 



**Existing Business Visits: 40** 

Goal: 50

**Business Assistances: 27** 

### **Business Interactions**

#### **New To Market**

### **Retention & Expansion**







Deliver relevant and high quality investor programs, events, services and

#### **Investor Base Dropped Investors New Investors** Goal Actual Goal Actual 5 2 2 \$7,500 \$4,250 \$5,200 \$5,200 **Event Engagement Total Board & Investor Participation Events** Happy Hours: 62



Vip Reception: 61

Investor Meetings: 237

Board Meetings: 147

Annual Meeting: 267

# **Organizational Resources**





Revenue Budget: \$376,325

# Strategic Meetings

| Speaking Engagements            | 14  |
|---------------------------------|-----|
| Site & Project Meetings         | 47  |
| Investor Relation Meetings      | 43  |
| Business/Community Interactions | 149 |