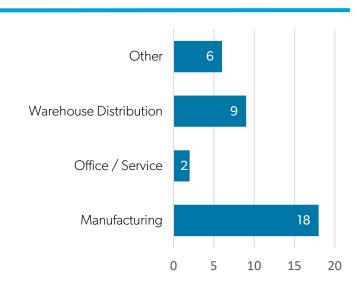

# 2021 Annual Progress Report

GOAL Create, grow and recruit businesses, jobs and investment in Sarpy County

### **Landed Projects**

**Number of Landed Projects** 

• Facebook 7 & 8

• Google Expansion • Home Depot Warehouse

- \$925,100,000

Capital Investment

- **Total Jobs**

- R & R Building #4 • FSC Edge Company
- Guardian Bandsaw

820 New Jobs | 0 Retained Jobs

# **Project Pipeline**

41 Opportunities

35 New to Market | 6 Existing Business



New to Market / Start Up

Retention / Expansion

**4 Prospect Visits** 



**Existing Business Visits: 40** 

Goal: 50

**Business Assistances: 27** 

### **Business Interactions**

#### **New To Market**

### **Retention & Expansion**







Deliver relevant and high quality investor programs, events, services and

#### **Investor Base Dropped Investors New Investors** Goal Actual Goal Actual 5 2 2 \$7,500 \$4,250 \$5,200 \$5,200 **Event Engagement Total Board & Investor Participation Events** Happy Hours: 62



Vip Reception: 61

Investor Meetings: 237

Board Meetings: 147

Annual Meeting: 267

# **Organizational Resources**





Revenue Budget: \$376,325

# Strategic Meetings

| Speaking Engagements            | 14  |
|---------------------------------|-----|
| Site & Project Meetings         | 47  |
| Investor Relation Meetings      | 43  |
| Business/Community Interactions | 149 |