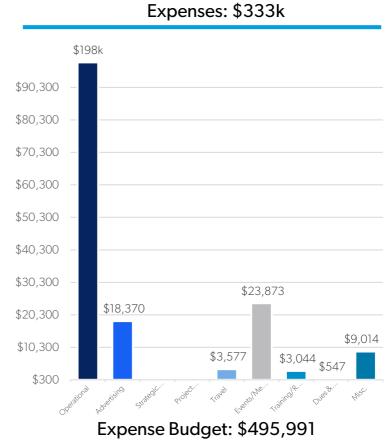

ing #4 • FSC Edge Company
- Guardian Bandsaw

820 New Jobs | 0 Retained Jobs

# **Project Pipeline**

41 Opportunities

35 New to Market | 6 Existing Business



New to Market / Start Up

Retention / Expansion

**4 Prospect Visits** 



**Existing Business Visits: 40** 

Goal: 50

**Business Assistances: 27** 

### **Business Interactions**

#### **New To Market**

### **Retention & Expansion**







Deliver relevant and high quality investor programs, events, services and

#### **Investor Base Dropped Investors New Investors** Goal Actual Goal Actual 5 2 2 \$7,500 \$4,250 \$5,200 \$5,200 **Event Engagement Total Board & Investor Participation Events** Happy Hours: 62



Vip Reception: 61

Investor Meetings: 237

Board Meetings: 147

Annual Meeting: 267

# **Organizational Resources**





Revenue Budget: \$376,325

# Strategic Meetings

| Speaking Engagements            | 14  |
|---------------------------------|-----|
| Site & Project Meetings         | 47  |
| Investor Relation Meetings      | 43  |
| Business/Community Interactions | 149 |