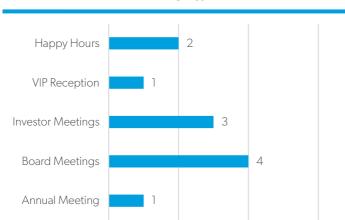

#### **Investor Base Dropped Investors New Investors** Goal Actual Goal Actual 5 2 2 \$7,500 \$4,250 \$5,200 \$5,200 **Event Engagement Total Board & Investor Participation Events** Happy Hours: 62

Vip Reception: 61

Investor Meetings: 237

Board Meetings: 147

Annual Meeting: 267