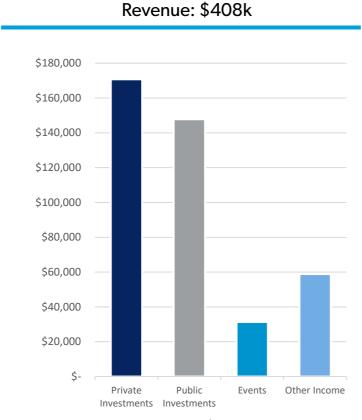

lding #4 • FSC Edge Company
- Guardian Bandsaw

820 New Jobs | 0 Retained Jobs

# **Project Pipeline**

41 Opportunities

35 New to Market | 6 Existing Business



New to Market / Start Up

Retention / Expansion

**4 Prospect Visits** 



**Existing Business Visits: 40** 

Goal: 50

**Business Assistances: 27** 

### **Business Interactions**

#### **New To Market**

### **Retention & Expansion**







Deliver relevant and high quality investor programs, events, services and

#### **Investor Base Dropped Investors New Investors** Goal Actual Goal Actual 5 2 2 \$7,500 \$4,250 \$5,200 \$5,200 **Event Engagement Total Board & Investor Participation Events** Happy Hours: 62



Vip Reception: 61

Investor Meetings: 237

Board Meetings: 147

Annual Meeting: 267

# **Organizational Resources**





Revenue Budget: \$376,325

# Strategic Meetings

| Speaking Engagements            | 14  |
|---------------------------------|-----|
| Site & Project Meetings         | 47  |
| Investor Relation Meetings      | 43  |
| Business/Community Interactions | 149 |